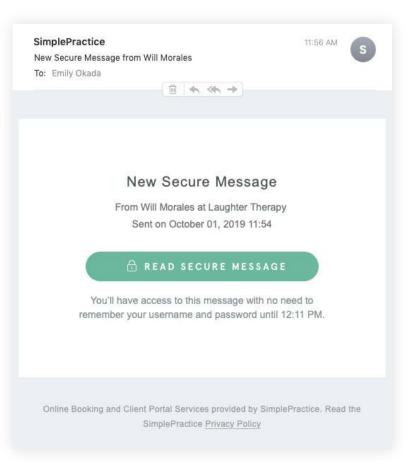

## **MESSAGE NOTIFICATIONS**

When your clinician sends you a secure message, you'll receive an email that looks like this:

- Click the Read Secure Message button to access your message. Your link will be active for 15 minutes from the time the email is sent. During this time, you can view your message directly after you click the link.
- 2. Clicking the link will **open the messaging widget in your default browser**. You can then view and reply to messages directly from there. This works the same way whether you're on your computer or your mobile device.

**NOTE:** After 15 minutes pass from when you receive the email, you'll have to log in to view your message through the Sign In link you'll receive via email.