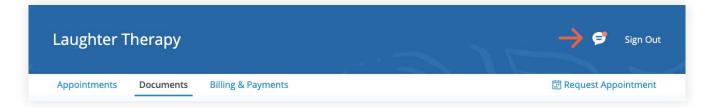

# **HOW TO REPLY**

You can check your messages or send new ones at any time by logging into the Client Portal. Once you log into the portal, just click the **Secure Message icon** to view or send messages. If you received a new message, an **orange dot** will indicate that.

Start typing your message in the box that says **Send a message**, then hit enter (or return) on your keyboard when you're ready.

| Laughter Therapy                                                   | Sign Ou                                                                                                                                                                                                |
|--------------------------------------------------------------------|--------------------------------------------------------------------------------------------------------------------------------------------------------------------------------------------------------|
| Appointments Documents Billing & Payments                          | < Will Morales                                                                                                                                                                                         |
| Appointmen                                                         | WM Hi Emily, I'm looking forward to our session on<br>October 7 at 12:45PM.<br>Please familiarize yourself with the Client<br>Portal and fill out all your Demographics<br>information before we meet. |
| New appointment? Req Upcoming Requested                            | Thank you!<br>I'll make sure to do that                                                                                                                                                                |
| Oct 07, 2019<br>12:45 PM—2:15 PM UTC                               | See you soon.<br>Delivered                                                                                                                                                                             |
| <ul> <li>11801 Mississippi Ave</li> <li>90025, CA 90025</li> </ul> | Send a message                                                                                                                                                                                         |
| Add to Calendar Cancel                                             | Tip: to add space between lines, use Shift + Enter.                                                                                                                                                    |